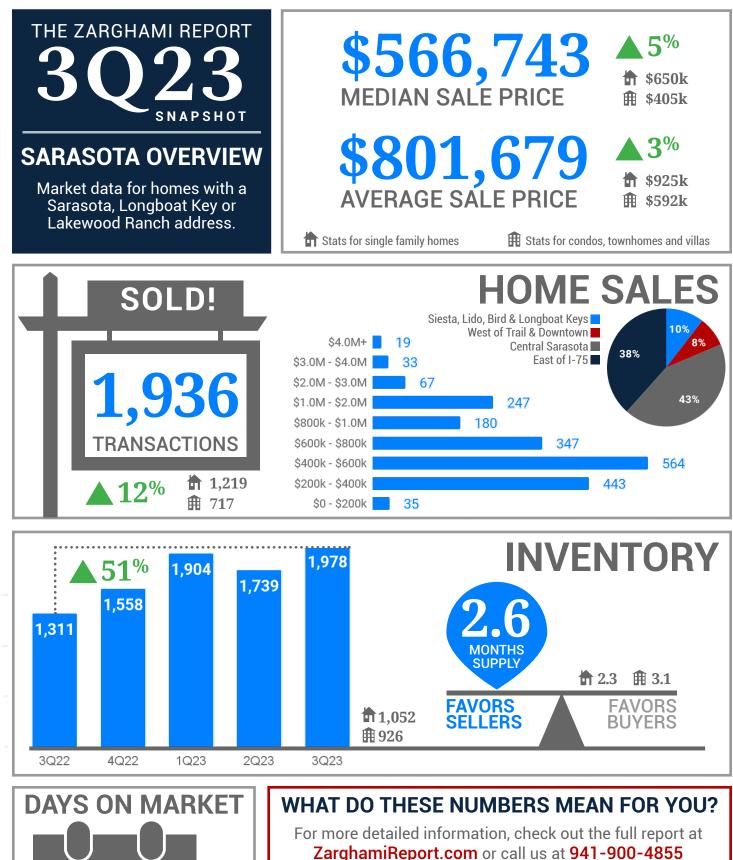

for a personalized analysis of your specific situation.

**136**<sup>%</sup>

**1**19

**#**42

DAYS

For more detailed information, check out the full report at **ZarghamiReport.com** or call us at **941-900-4855** for a personalized analysis of your specific situation.