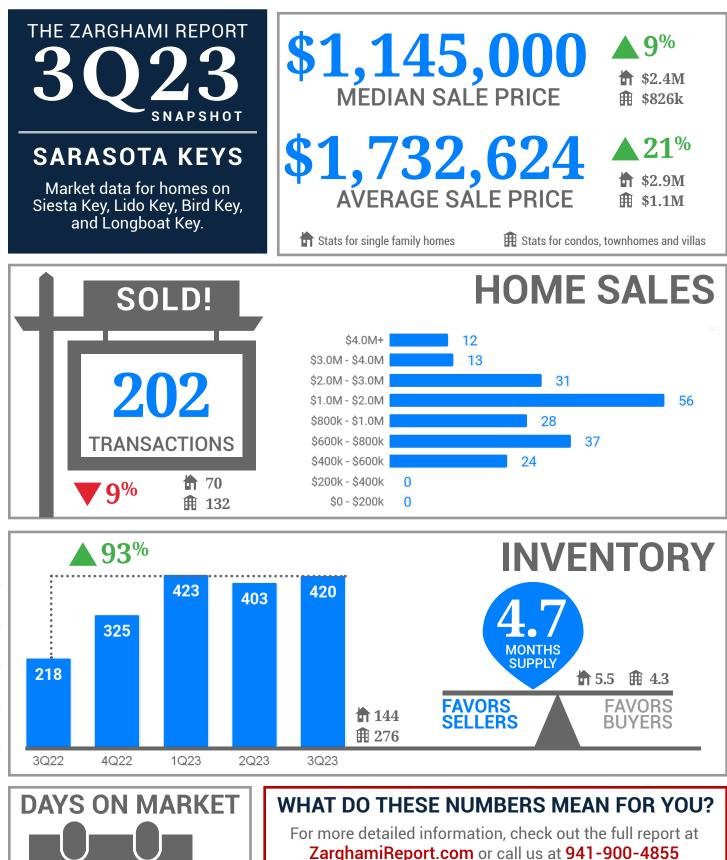

88%

**1** 25

**①** 50

DAYS

for a personalized analysis of your specific situation.

**400**<sup>%</sup>

**1**57

**f** 60